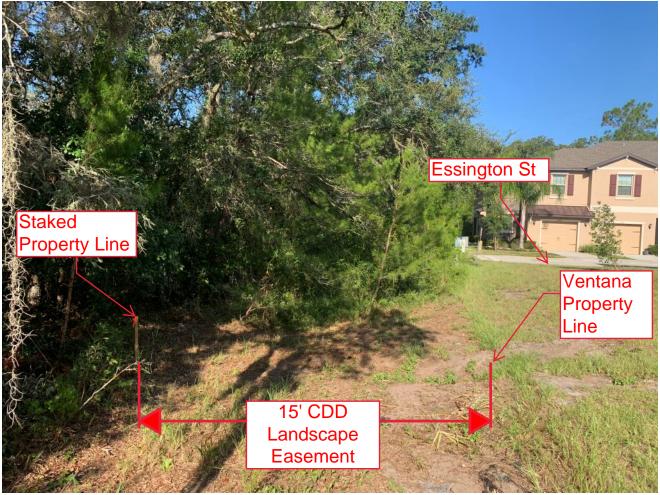

#### **Allora River Ridge Development**

- Stantec spoke with the developer for the adjacent community regarding the potential tie-in to Essington Street at Ventana Townhomes. Based on our conversation, the county is only requiring them to extend their roadway to the property line. Because Waters Edge has a 15' landscape easement between the property line and Essington Street, there will be no roadway connection required by the County. See below for current property stakes, and 15' landscape buffer.