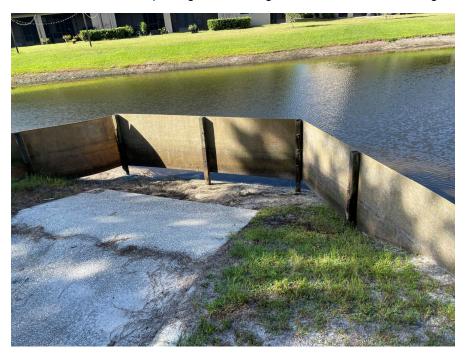

#### Pond A2 and TH2 Pond Erosion and Mitered End Section Repairs

Stantec reviewed the cracked/eroded mitered end sections along Pond A2 and TH2 as reported by board member, Tim Haslett during routine pond review. Based on our site review, Stantec recommended repairs to 2 of the three mitered end sections, and requested Finn Outdoor provide a proposal to repair. Repairs are being completed week of 8/14 while they were on site for remaining O&M repairs. In addition to these repairs, Stantec observed moderate erosion along the southern bank of pond A2 as well as other minor deficiencies. See attached report showing recommended repairs.

#### Memorandum

**Date:** August 16, 2023 **Project No: 238200185** 

To: Waters Edge CDD

From: Frank Nolte

RE: Waters Edge CDD: Pond A2 and T2 Erosion Review

On August 10th 2023, Stantec staff conducted a field review of reported mitered end deficiencies along Pond A2 and TH2 within the vicinity of Ventana Townhomes and Reedville Street. Upon arrival, field staff observed undermining of an 18" mitered end section caused by moderate bank erosion along the southwestern section of Pond A2, and a partially separated 18" mitered end section on the northern pond bank. Staff observed moderate cracking of a 24" mitered end section along the western portion of pond T2, minor deterioration at the outfall structure of pond T2 and minor cracking of an 18" mitered end section along south eastern portion of Pond T2. Stantec recommends immediate repairs to the undermined 18" MES at Pond A2, and cracked 24" MES at Pond T2.

#### Recommended Future Repairs (O&M Renewal Due June 2025):

Stantec recommends supporting and reseating an undermined and partially detached 18" MES at Pond A2, and reparing a minor crack in 18" MES at pond T2.

Partially separated 18" MES at Pond A2

Minor crack in 18" MES at Pond T2

Stantec recommends replacing deteriorating wood and reattach to fiberglass skimmer at outfall of Pond T2.

Deteriorating wood at Pond T2 weir outfall