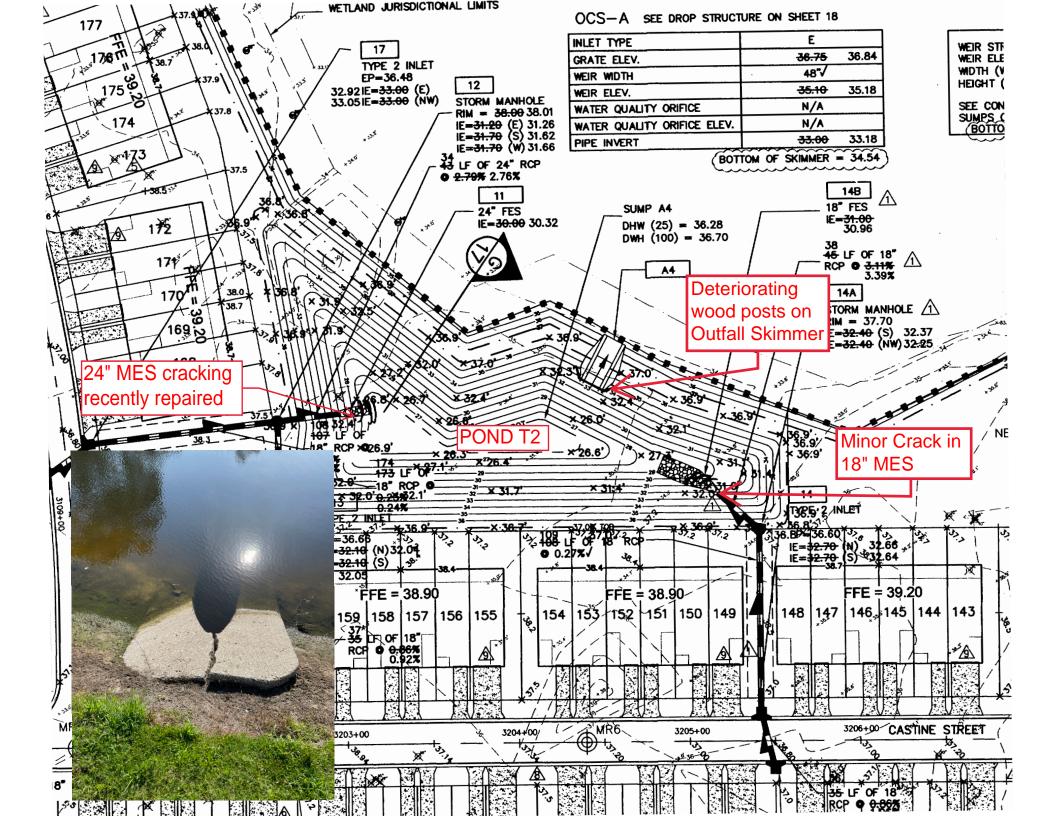

#### Memorandum

**Date:** August 16, 2023 **Project No: 238200185** 

To: Waters Edge CDD

From: Frank Nolte

RE: Waters Edge CDD: Pond A2 and T2 Erosion Review

On August 10th 2023, Stantec staff conducted a field review of reported mitered end deficiencies along Pond A2 and TH2 within the vicinity of Ventana Townhomes and Reedville Street. Upon arrival, field staff observed undermining of an 18" mitered end section caused by moderate bank erosion along the southwestern section of Pond A2, and a partially separated 18" mitered end section on the northern pond bank. Staff observed moderate cracking of a 24" mitered end section along the western portion of pond T2, minor deterioration at the outfall structure of pond T2 and minor cracking of an 18" mitered end section along south eastern portion of Pond T2. Stantec recommends immediate repairs to the undermined 18" MES at Pond A2, and cracked 24" MES at Pond T2.

#### Recommended Future Repairs (O&M Renewal Due June 2025):

Stantec recommends supporting and reseating an undermined and partially detached 18" MES at Pond A2, and reparing a minor crack in 18" MES at pond T2.

Partially separated 18" MES at Pond A2

Minor crack in 18" MES at Pond T2

Stantec recommends replacing deteriorating wood and reattach to fiberglass skimmer at outfall of Pond T2.

Deteriorating wood at Pond T2 weir outfall