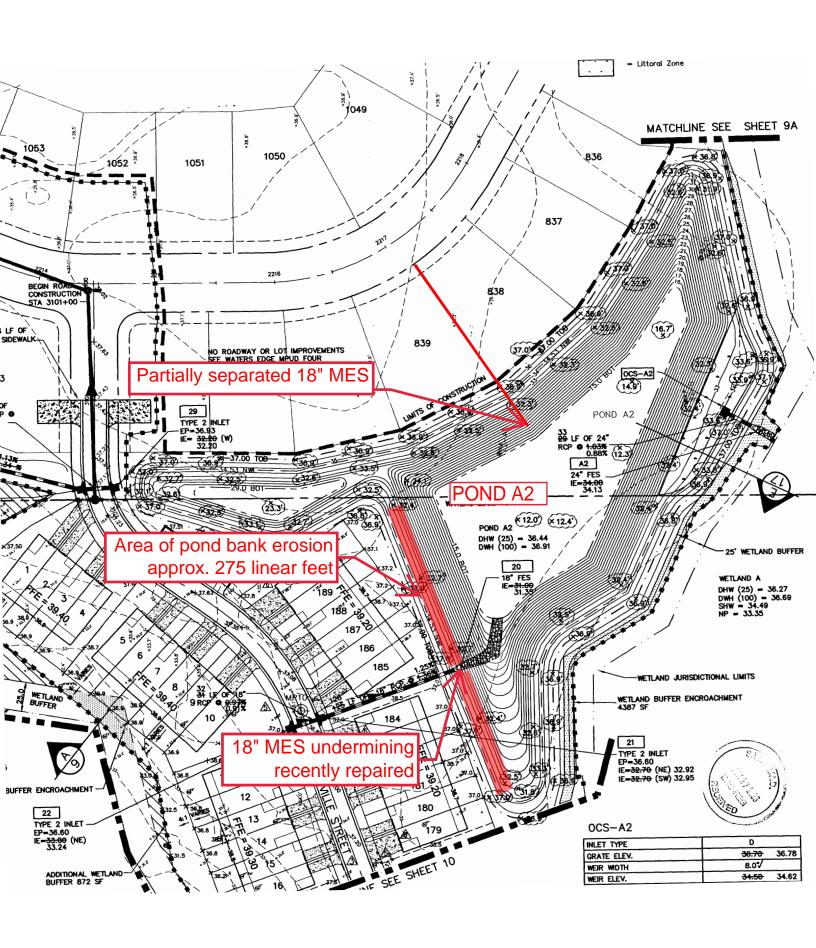

#### Pond A2 and TH2 Pond Erosion and Mitered End Section Repairs

Stantec reviewed the cracked/eroded mitered end sections along Pond A2 and TH2 as reported by board member, Tim Haslett during routine pond review. Based on our site review, Stantec recommended repairs to 2 of the three mitered end sections, and requested Finn Outdoor provide a proposal to repair. Repairs are being completed week of 8/14 while they were on site for remaining O&M repairs. In addition to these repairs, Stantec observed moderate erosion along the southern bank of pond A2 as well as other minor deficiencies. See attached report showing recommended repairs.

#### Memorandum

**Date:** August 16, 2023 **Project No: 238200185** 

To: Waters Edge CDD

From: Frank Nolte

RE: Waters Edge CDD: Pond A2 and T2 Erosion Review

On August 10th 2023, Stantec staff conducted a field review of reported mitered end deficiencies along Pond A2 and TH2 within the vicinity of Ventana Townhomes and Reedville Street. Upon arrival, field staff observed undermining of an 18" mitered end section caused by moderate bank erosion along the southwestern section of Pond A2, and a partially separated 18" mitered end section on the northern pond bank. Staff observed moderate cracking of a 24" mitered end section along the western portion of pond T2, minor deterioration at the outfall structure of pond T2 and minor cracking of an 18" mitered end section along south eastern portion of Pond T2. Stantec recommends immediate repairs to the undermined 18" MES at Pond A2, and cracked 24" MES at Pond T2.

#### Recommended Future Repairs (O&M Renewal Due June 2025):

Stantec recommends supporting and reseating an undermined and partially detached 18" MES at Pond A2, and reparing a minor crack in 18" MES at pond T2.

Partially separated 18" MES at Pond A2

Minor crack in 18" MES at Pond T2

Stantec recommends replacing deteriorating wood and reattach to fiberglass skimmer at outfall of Pond T2.

Deteriorating wood at Pond T2 weir outfall

Stantec recommends pond bank restoration along the southwest portion of pond bank A2. Current conditions as well as recommended repairs shown below.

Current condtion of western pond bank at Pond A2

Recommended future pond bank restoration at Pond A2.