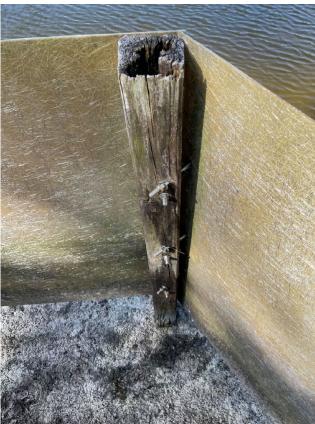

#### Recommended Future Repairs (O&M Renewal Due June 2025):

Stantec recommends supporting and reseating an undermined and partially detached 18" MES at Pond A2, and reparing a minor crack in 18" MES at pond T2.

Partially separated 18" MES at Pond A2

Minor crack in 18" MES at Pond T2

Stantec recommends replacing deteriorating wood and reattach to fiberglass skimmer at outfall of Pond T2.

Deteriorating wood at Pond T2 weir outfall