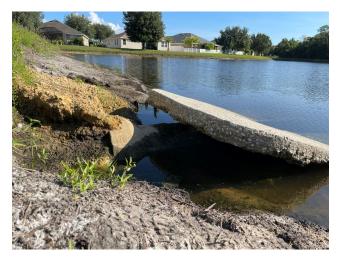

#### Pond A2 and TH2 Pond Erosion and Mitered End Section Repairs

Stantec reviewed the cracked/eroded mitered end sections along Pond A2 and TH2 as reported by board member, Tim Haslett during routine pond review. Based on our site review, Stantec recommended repairs to 2 of the three mitered end sections, and requested Finn Outdoor provide a proposal to repair. Repairs are being completed week of 8/14 while they were on site for remaining O&M repairs. In addition to these repairs, Stantec observed moderate erosion along the southern bank of pond A2 as well as other minor deficiencies. See attached report showing recommended repairs.

#### Memorandum

**Date:** August 16, 2023 **Project No: 238200185** 

To: Waters Edge CDD

From: Frank Nolte

RE: Waters Edge CDD: Pond A2 and T2 Erosion Review

On August 10th 2023, Stantec staff conducted a field review of reported mitered end deficiencies along Pond A2 and TH2 within the vicinity of Ventana Townhomes and Reedville Street. Upon arrival, field staff observed undermining of an 18" mitered end section caused by moderate bank erosion along the southwestern section of Pond A2, and a partially separated 18" mitered end section on the northern pond bank. Staff observed moderate cracking of a 24" mitered end section along the western portion of pond T2, minor deterioration at the outfall structure of pond T2 and minor cracking of an 18" mitered end section along south eastern portion of Pond T2. Stantec recommends immediate repairs to the undermined 18" MES at Pond A2, and cracked 24" MES at Pond T2.

Stantec recommends pond bank restoration along the southwest portion of pond bank A2. Current conditions as well as recommended repairs shown below.

Current condtion of western pond bank at Pond A2

Recommended future pond bank restoration at Pond A2.