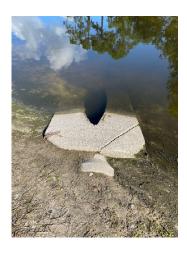

#### Memorandum

**Date:** August 16, 2023 **Project No: 238200185** 

To: Waters Edge CDD

From: Frank Nolte

RE: Waters Edge CDD: Pond A2 and T2 Erosion Review

On August 10th 2023, Stantec staff conducted a field review of reported mitered end deficiencies along Pond A2 and TH2 within the vicinity of Ventana Townhomes and Reedville Street. Upon arrival, field staff observed undermining of an 18" mitered end section caused by moderate bank erosion along the southwestern section of Pond A2, and a partially separated 18" mitered end section on the northern pond bank. Staff observed moderate cracking of a 24" mitered end section along the western portion of pond T2, minor deterioration at the outfall structure of pond T2 and minor cracking of an 18" mitered end section along south eastern portion of Pond T2. Stantec recommends immediate repairs to the undermined 18" MES at Pond A2, and cracked 24" MES at Pond T2.

#### Recommended Future Repairs (O&M Renewal Due June 2025):

Stantec recommends supporting and reseating an undermined and partially detached 18" MES at Pond A2, and reparing a minor crack in 18" MES at pond T2.