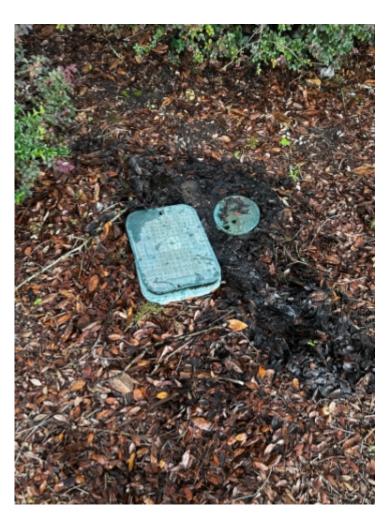

#### Memorandum

**Date:** August 16, 2023 **Project No: 238200185** 

To: Waters Edge CDD

From: Frank Nolte

RE: Waters Edge CDD: Pond A2 and T2 Erosion Review

On August 10th 2023, Stantec staff conducted a field review of reported mitered end deficiencies along Pond A2 and TH2 within the vicinity of Ventana Townhomes and Reedville Street. Upon arrival, field staff observed undermining of an 18" mitered end section caused by moderate bank erosion along the southwestern section of Pond A2, and a partially separated 18" mitered end section on the northern pond bank. Staff observed moderate cracking of a 24" mitered end section along the western portion of pond T2, minor deterioration at the outfall structure of pond T2 and minor cracking of an 18" mitered end section along south eastern portion of Pond T2. Stantec recommends immediate repairs to the undermined 18" MES at Pond A2, and cracked 24" MES at Pond T2.

Partially separated 18" MES at Pond A2

Minor crack in 18" MES at Pond T2

Stantec recommends replacing deteriorating wood and reattach to fiberglass skimmer at outfall of Pond T2.

Deteriorating wood at Pond T2 weir outfall