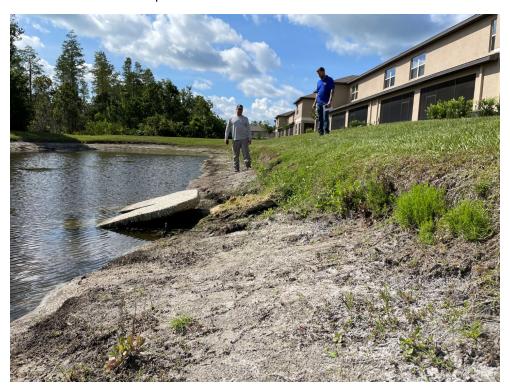

#### Pond A2 and TH2 Pond Erosion and Mitered End Section Repairs

Stantec reviewed the cracked/eroded mitered end sections along Pond A2 and TH2 as reported by board member, Tim Haslett during routine pond review. Based on our site review, Stantec recommended repairs to 2 of the three mitered end sections, and requested Finn Outdoor provide a proposal to repair. Repairs are being completed week of 8/14 while they were on site for remaining O&M repairs. In addition to these repairs, Stantec observed moderate erosion along the southern bank of pond A2 as well as other minor deficiencies. See attached report showing recommended repairs.

Stantec recommends pond bank restoration along the southwest portion of pond bank A2. Current conditions as well as recommended repairs shown below.

Current condtion of western pond bank at Pond A2

Recommended future pond bank restoration at Pond A2.