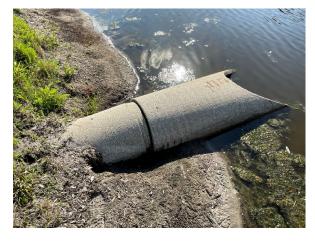

#### Memorandum

**Date:** August 16, 2023 **Project No: 238200185** 

To: Waters Edge CDD

From: Frank Nolte

RE: Waters Edge CDD: Pond A2 and T2 Erosion Review

On August 10th 2023, Stantec staff conducted a field review of reported mitered end deficiencies along Pond A2 and TH2 within the vicinity of Ventana Townhomes and Reedville Street. Upon arrival, field staff observed undermining of an 18" mitered end section caused by moderate bank erosion along the southwestern section of Pond A2, and a partially separated 18" mitered end section on the northern pond bank. Staff observed moderate cracking of a 24" mitered end section along the western portion of pond T2, minor deterioration at the outfall structure of pond T2 and minor cracking of an 18" mitered end section along south eastern portion of Pond T2. Stantec recommends immediate repairs to the undermined 18" MES at Pond A2, and cracked 24" MES at Pond T2.

Partially separated 18" MES at Pond A2

Minor crack in 18" MES at Pond T2

Stantec recommends replacing deteriorating wood and reattach to fiberglass skimmer at outfall of Pond T2.

Deteriorating wood at Pond T2 weir outfall