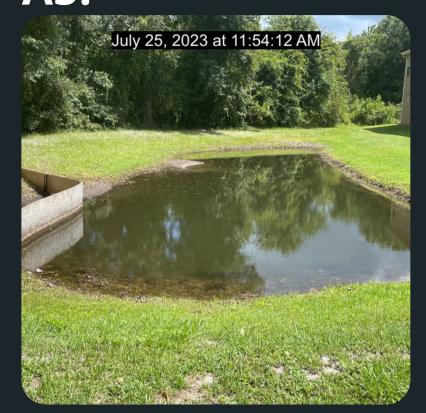

## **Inspection Date:**

July 25, 2023

## **SUMMARY:**

We are having inconsistent rain fall with extremely hot days which defiantly makeing for a difficult July in regards to algae blooms. These steamy days are ideal conditions for new blooms. Our technicians are doing a good job of staying in front of major issues and maintaining the ponds. Its possible you are seeing more of our trucks as we are conducting drive throughs to check for algae blooms more often this time of year.