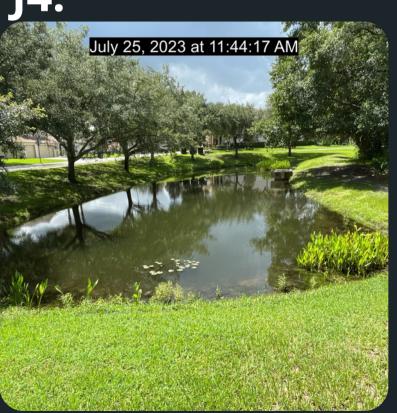

## **Inspection Date:**

July 25, 2023

## **SUMMARY:**

We are having inconsistent rain fall with extremely hot days which defiantly makeing for a difficult July in regards to algae blooms. These steamy days are ideal conditions for new blooms. Our technicians are doing a good job of staying in front of major issues and maintaining the ponds. Its possible you are seeing more of our trucks as we are conducting drive throughs to check for algae blooms more often this time of year.