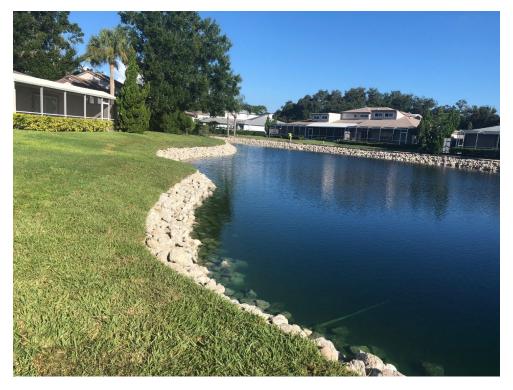

Stantec recommends pond bank restoration along the southwest portion of pond bank A2. Current conditions as well as recommended repairs shown below.

Current condtion of western pond bank at Pond A2

Recommended future pond bank restoration at Pond A2.