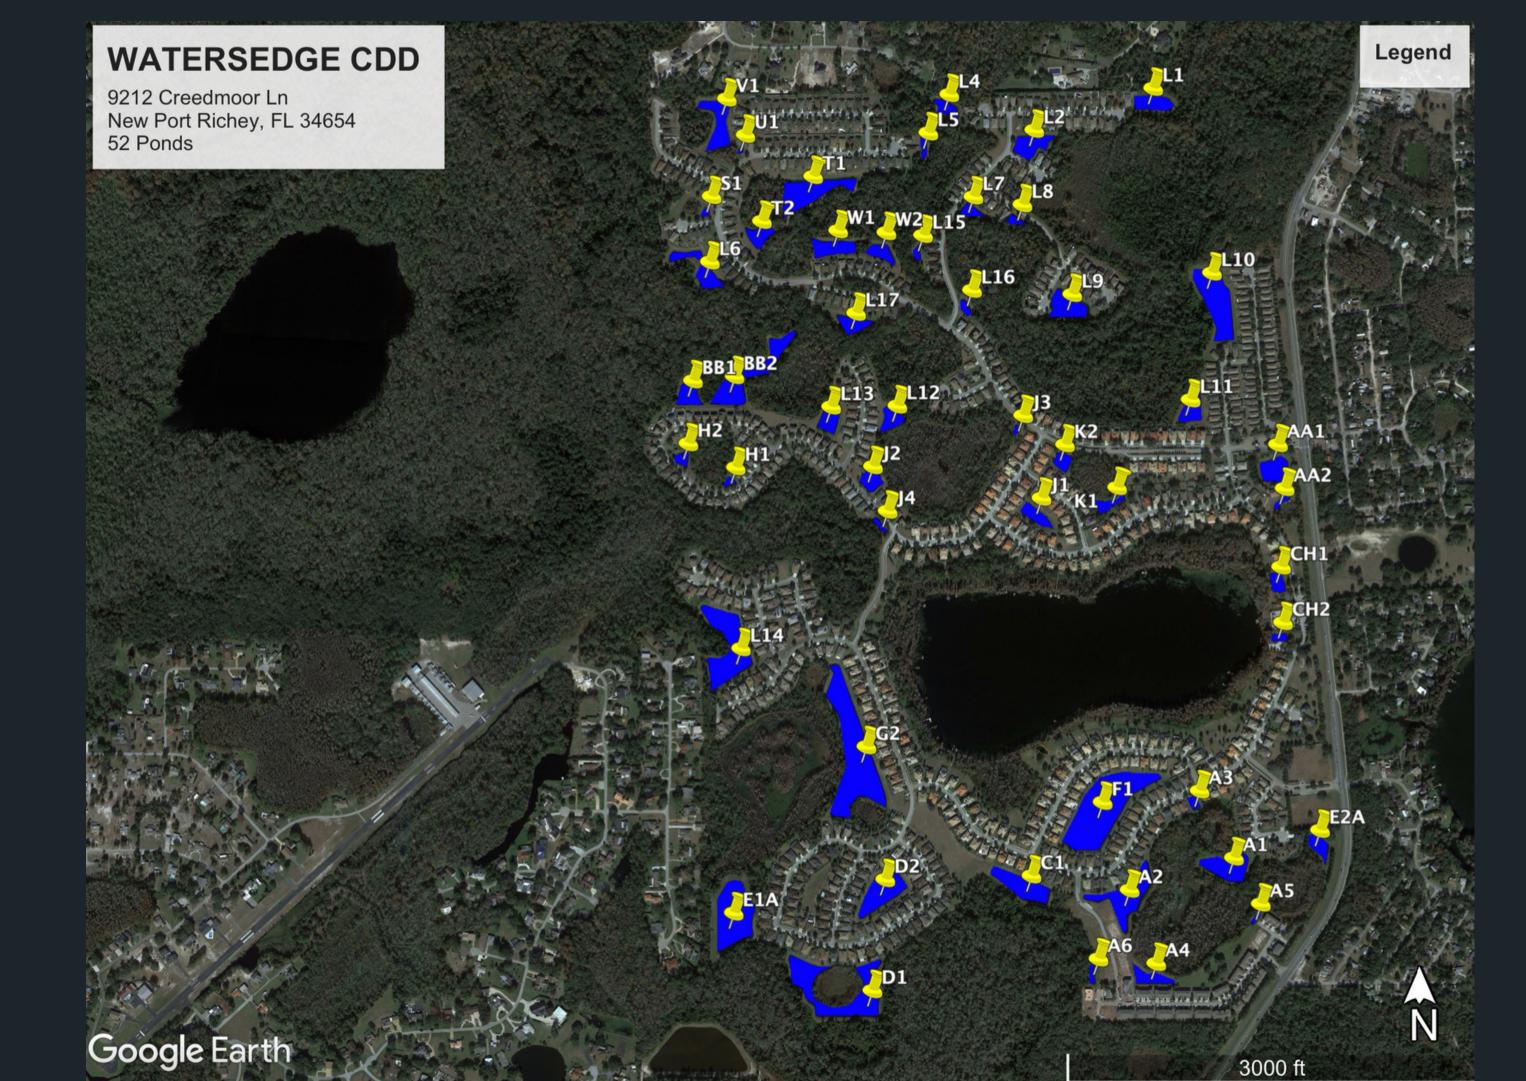

## CH1.

**CH2.** 

H1.

K1.

L8.

L2.

L7.

L16.

AA1: Was treated for Algae and shoreline vegetation.

AA2: Was treated for Algae and shoreline vegetation.

CH1: Was treated for Algae and shoreline vegetation.

CH2: Was treated for shoreline vegetation.

A1: Was treated for shoreline vegetation.

L10: Was treated for Algae and shoreline vegetation.

L11: Was treated for Algae and shoreline vegetation.

L12: Was treated for shoreline vegetation.

L13: Was treated for shoreline vegetation.

L14: Was treated for Algae and shoreline vegetation.

L16: Was treated for shoreline vegetation.

L17: Was treated for shoreline vegetation.

J1: Was treated for Algae and shoreline vegetation.

J2: Was treated for shoreline vegetation.

J3: Was treated for Algae and shoreline vegetation.