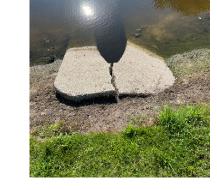

#### Memorandum

**Date:** August 16, 2023 **Project No: 238200185** 

To: Waters Edge CDD

From: Frank Nolte

RE: Waters Edge CDD: Pond A2 and T2 Erosion Review

On August 10th 2023, Stantec staff conducted a field review of reported mitered end deficiencies along Pond A2 and TH2 within the vicinity of Ventana Townhomes and Reedville Street. Upon arrival, field staff observed undermining of an 18" mitered end section caused by moderate bank erosion along the southwestern section of Pond A2, and a partially separated 18" mitered end section on the northern pond bank. Staff observed moderate cracking of a 24" mitered end section along the western portion of pond T2, minor deterioration at the outfall structure of pond T2 and minor cracking of an 18" mitered end section along south eastern portion of Pond T2. Stantec recommends immediate repairs to the undermined 18" MES at Pond A2, and cracked 24" MES at Pond T2.

#### Recommended Future Repairs (O&M Renewal Due June 2025):

Stantec recommends supporting and reseating an undermined and partially detached 18" MES at Pond A2, and reparing a minor crack in 18" MES at pond T2.

Partially separated 18" MES at Pond A2

Minor crack in 18" MES at Pond T2

Stantec recommends replacing deteriorating wood and reattach to fiberglass skimmer at outfall of Pond T2.

Deteriorating wood at Pond T2 weir outfall